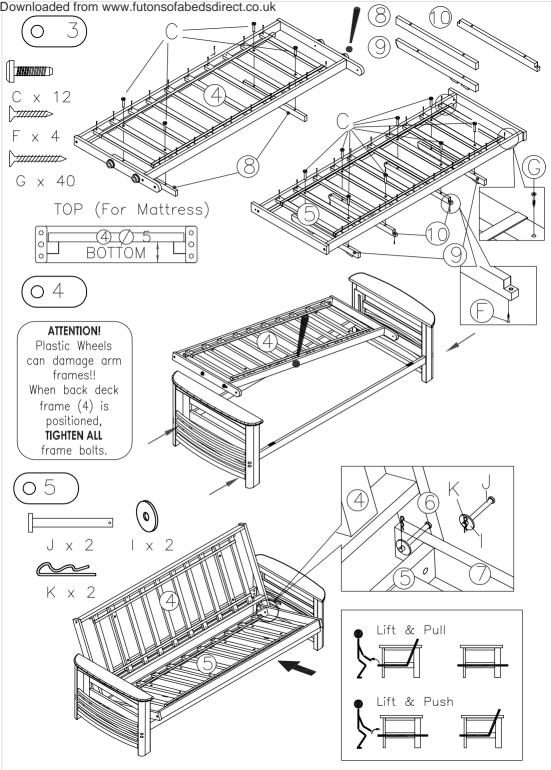

# Vegas Futon Assembly Instructions

Use 2 people and assemble unit close to its final position

Assembly time: 1 hour approx.

### **Before Starting Assembly**

We suggest you spend a short time reading through this leaflet, then follow the simple step by step instructions. Some parts are viewed differently from exploded drawing shown; this is for extra clarity.

To avoid scratching, we advise that assembly takes place on a proctected surface.

Do not discard any of the packaging, until you have checked all the parts and the pack of fittings.

Downloaded from www.futonsofabedsdirect.co.uk